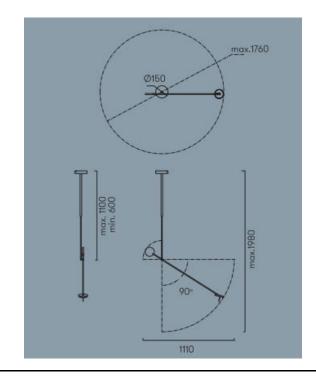

## PRODUCT SPECIFICATION

Light Source: 9W, 3000K, 765lumens

IP Code: 20

**Dimming:** Dimmable via mains phase dimming.

For all sales and technical enquiries, please contact:

+44 (0)114 263 4266

info@davidvillagelighting.co.uk