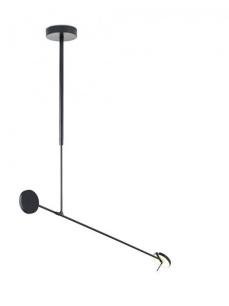

## PRODUCT DESCRIPTION

LEDS C4 Invisible Single Bend.

The simplicity of this collection makes it unique and gives it authenticity and an individual identity. The different positions for its arms and heads generate multiple compositions that convey a sense of almost complete weightlessness reminiscent of a mobile.

Material - Steel / Diffuser PMMA