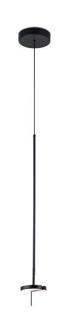

## PRODUCT DESCRIPTION

LEDS C4 Invisible Single.

The simplicity of this collection makes it unique and gives it authenticity and an individual identity. The different positions for its arms and heads generate multiple compositions that convey a sense of almost complete weightlessness reminiscent of a mobile.

Material - Steel / Diffuser PMMA