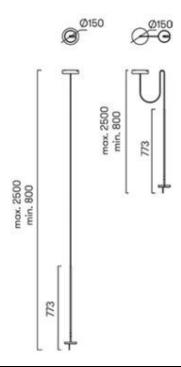

## PRODUCT SPECIFICATION

Light Source: 9W, 3000K, 765lumens

IP Code: 20

For all sales and technical enquiries, please contact:

+44 (0)114 263 4266

info@davidvillagelighting.co.uk

www.davidvillagelighting.co.uk