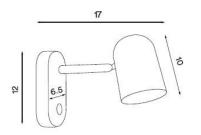

#### PRODUCT SPECIFICATION

Light Source: 1 x Max 6W LED GU10 (excluded)

IP Code: 20

**Dimming:** Integrated dimmer on product.

**Dimensions:** Depth: 17cm

Height: 12cm

Wall Fitting Depth: 3cm Shade Height: 10cm Cable Length: 200cm