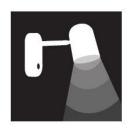

## **Buddy Wall Light by Northern**

Take that literally, as the new version is a wall light ready to hang anywhere direct lighting is needed. The new version is conceived as a permanent fixture, designed for installation to interior walls, freestanding structures, columns and supports. Made with Buddy's characteristic multi-directional shade and understated contours, the wall light is equally at home in modern interiors.