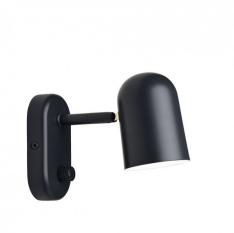

# Northern Buddy Wall Light

LA4915/B

SOURCE: https://www.davidvillagelighting.co.uk/product/Northern-Buddy-Wall-Light/18788

## **Buddy Wall Light by Northern**

Take that literally, as the new version is a wall light ready to hang anywhere direct lighting is needed. The new version is conceived as a permanent fixture, designed for installation to interior walls, freestanding structures, columns and supports. Made with Buddy's characteristic multi-directional shade and understated contours, the wall light is equally at home in modern interiors.

#### PRODUCT SPECIFICATION

Light Source: 1 x Max 6W LED GU10 (excluded)

IP Code: 20

**Dimming:** Integrated dimmer on product.

**Dimensions:** Depth: 17cm

Height: 12cm

Wall Fitting Depth: 3cm Shade Height: 10cm Cable Length: 200cm