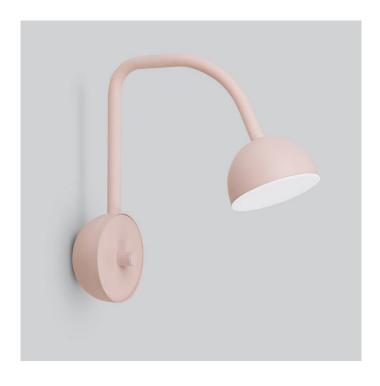

## Northern Blush Wall Light LED

LA3322

SOURCE: https://www.davidvillagelighting.co.uk/product/Northern-Blush-Wall-Light-LED/18787

### **Blush LED Wall Light by Northern**

The lamp is shaped by subtle contours and designed with discreet details. The black version blends seamlessly into the background, while the pink version creates an eye-catching feature. The soft, flexible arm moves effortlessly, making it easy to angle the shade and brighten a particular area. Alternatively, the shade can be lowered and light levels toned down, just as if the lamp is blushing in the face of attention.