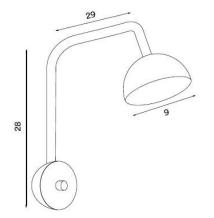

#### PRODUCT SPECIFICATION

**Light Source:** 6W, 3000K, 550 Lumens **Dimming:** Integrated dimmer on product.

Dimensions: Height: 28cm

Depth: 29cm Shade: Ø9cm Cable Length: 200cm

For all sales and technical enquiries, please contact: