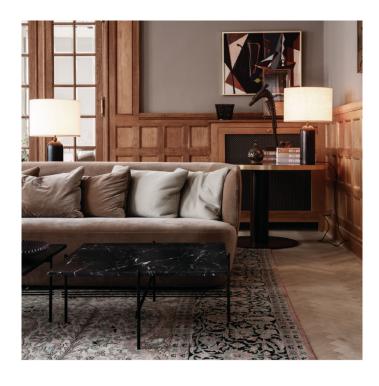

## PRODUCT DESCRIPTION

Designer: Space Copenhagen

The Gravity table lamp by Gubi is part of the Gravity collection designed by Space Copenhagen and is the embodiment of opposites in design. Combining the heavy base with an airy shade, the design uses two contrasting elements to create an elegant and classic table lamp. With the choice of a steel or marble base and a canvas or white shade in both smaller and larger sizes, you can choose whether to have a dark, stand-out light or a bright and subtle light, meaning this lamp is very versatile. The Gravity lamp is also dimmable (when using a dimmable bulb) so that you can create the exact atmosphere you want and has an ambient diffused light making it perfect for lounging areas.