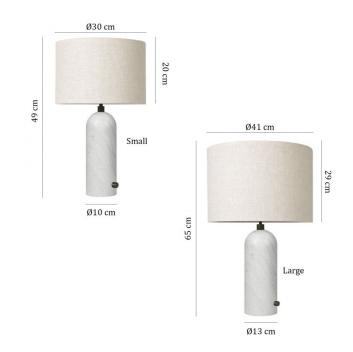

## PRODUCT SPECIFICATION

Light Source: Small - 1 x max 30W E27 (excluded)

Large - 1 x max 46W E27 (excluded)

IP Code:

20

Dimming: Integrated dimmer on the product

Dimensions:

Ø30cm shade 20cm shade height 49cm lamp height Ø10cm base

Large:

Ø41cm shade 29cm shade height 65cm lamp height Ø13cm base

200 cm cable length

For all sales and technical enquiries, please contact:

+44 (0)114 263 4266

info@davidvillagelighting.co.uk

www.davidvillagelighting.co.uk