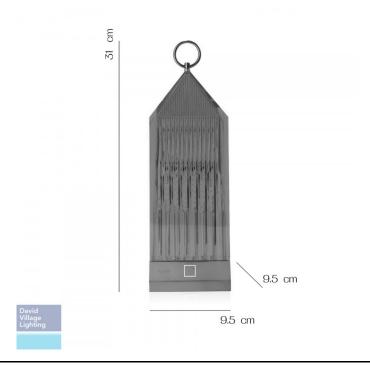

#### PRODUCT SPECIFICATION

Light Source: 1.2W, 2700K, 154 Lumens

IP Code: 54

Dimensions: 9.5 cm Width

31 cm Height 9.5 cm Depth

For all sales and technical enquiries, please contact:

+44 (0)114 263 4266

info@davidvillagelighting.co.uk