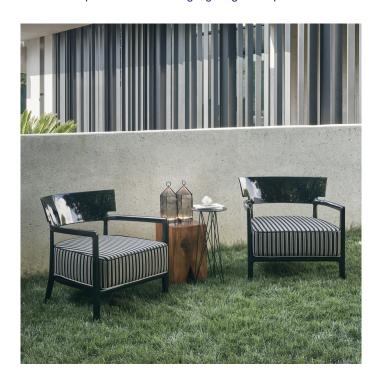

## **Kartell Lantern Portable Table Lamp**

We currently have limited stock of one of these items in our Clearance section .

Lantern by Fabio Novembre is an original portable LED, transparent, "chargeable", injection moulded lamp that charges by placing it on a charging base. The light is projected by a graphic effect of the design.