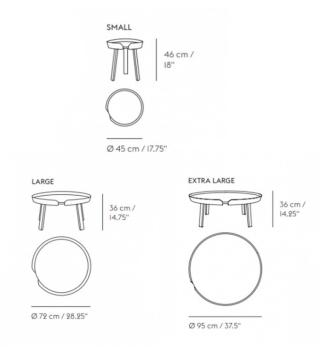

## PRODUCT SPECIFICATION

Dimensions: Small:

Ø45cm Height: 46cm

Large: Ø72cm Height: 36cm

X-Large: Ø95cm Height: 36cm