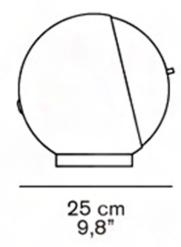

#### PRODUCT SPECIFICATION

Light Source: 12.5W, 3000K, 1770 Lumens

IP Code: 20

**Dimming:** In line on/off switch included on cable

Dimensions: Width: 25cm

Height: 26cm