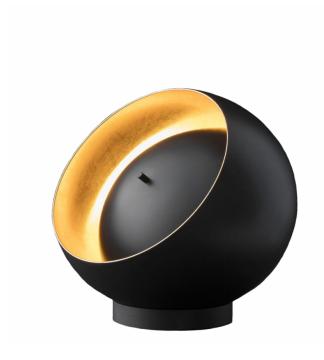

## Oluce Eva LED Table Lamp

Oluce Eva LED Table Lamp was designed by Francesca Borelli. Eva LED Table Lamp investigates opposites, hollow and solid, light and dark, taking them from theory into practice. The interaction between people and objects takes a fundamental significance by adding a playful and continuously surprising component to the light.

Eva LED Table Lamp's structure is a sphere containing the LED light source; it is open on one side and sits on a slim cylindrical base. Inside the ball is concealed by a surface that nearly completes it, closing it like a sphere that recomposes itself, except a circle, a luminous light spiral that recalls the phenomenon of an eclipse. As this circular surface moves towards the interior or exterior of the ball, it allows different amounts of light to pass through, creating intimate, suffuse atmospheres, and revealing glimpses of the fine gold leaf walls inside the Eva lamp with varying degrees of clarity. The design is available in matte black with a gold interior. The timeless colours recall the moon and the astronomical phenomena that conceal it.