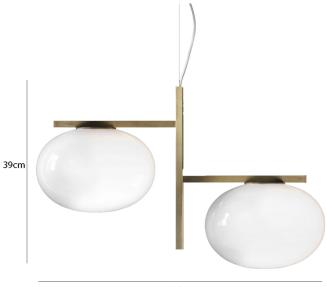

62.5cm

# PRODUCT SPECIFICATION

Light Source: 2x Max 75W, E27 (excluded)

 IP Code:
 20

 Dimming:
 Dimmable via mains phase dimming

Dimensions: Cable length: 280cm Width: 62.5cm Height: 39cm