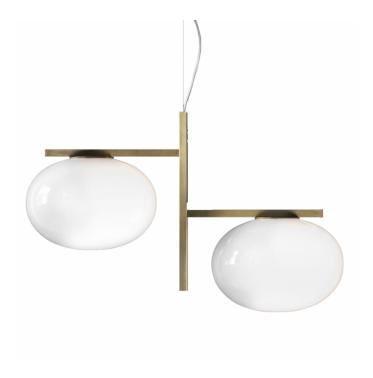

### **Oluce Alba Double Pendant**

Oluce Alba Double Suspension was designed by Mariana Pellegrino Soto. The inspiration for this suspended pendant was graceful opaline drops which shine brightly from light. Each shade is attached to a rectangular-section structure, made from anodic bronze, in the shape of a double asymmetrical 'L', which serves as a base. Alba suspension is made from two mouth-blown polished opaline glass shades and is hung by a 280cm barely visible wire for a discreet, floating effect.

Oluce Alba Double Pendant can be hung beautifully in a living or dining area in a residential home or a commercial setting such as a restaurant or cafe. The Alba Double Pendant is also available as <u>Alba Single Pendant</u>. The <u>Alba collection</u> consists of six different lights which can be displayed together for a delicate, visual feature.