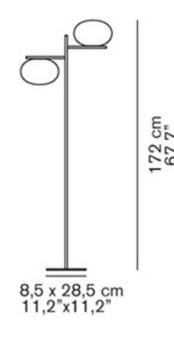

## **PRODUCT SPECIFICATION**

Light Source: 2x Max 60W, E27 (included)

 IP Code:
 20

 Dimming:
 In line dimmer included on cable

Dimensions: Base width: 28.5cm Depth: 28.5cm Height: 172cm