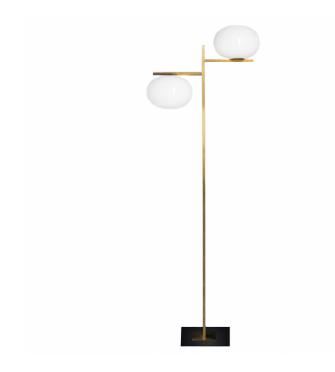

## **Oluce Alba Double Floor Lamp**

Oluce Alba Double Floor Lamp was designed by Mariana Pellegrino Soto. Alba Double Floor Lamp was inspired by droplets of water that balance on different surfaces. This double-shaded floor lamp has been made from two mouth-blown opaline glass for a natural profile and emits a diffused glow. The stem of the lamp has a rectangular silhouette built from anodic bronze metal and stands 127cm tall. Two metal arms branch off on either side and at different heights to support the luminous drops, one from above and the other from below.

Alba Floor Lamp has been designed to be perfectly situated in a living or dining area for a sophisticated and luxurious feel. <u>Alba</u> <u>collection</u> includes two different-sized pendants, a wall lamp and a table lamp which can be featured in both a residential and commercial setting.