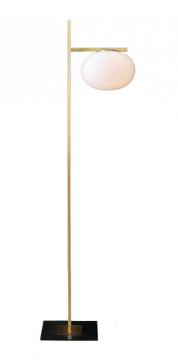

## Oluce Alba Floor Lamp

Oluce Alba Floor Lamp was designed by Mariana Pellegrino Soto. This minimalistic floor lamp stands 161cm tall on a brass square base which is ideal for the corner of the lounge to create a cosy diffused atmospheric light. Alba floor lamp was inspired by a single water droplet which is represented by the polished opaline glass shade. Add an element of sophistication to any décor with this timeless opal-coloured shade, that creates a diffused subtle cast. Each shade is mouth-blown for a natural profile.

Alba Floor Lamp's stem is built from anodic bronze metal which stands 161cm tall. Alba Floor Lamp is also available as Oluce Floor Lamp Double Shade version. The Alba collection also consists of a table lamp, two different versions of pendants and a wall light.