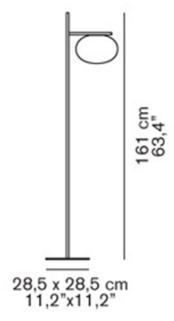

#### PRODUCT SPECIFICATION

Light Source: 1X Max 60W, E27 (included)

IP Code: 20

**Dimming:** In line dimmer included on cable

Dimensions: Width: 28.5cm

Depth: 28.5cm Height: 161cm

For all sales and technical enquiries, please contact: