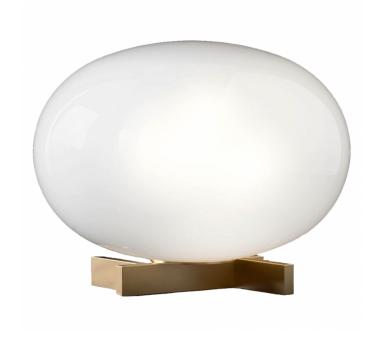

# **Oluce Alba Table Lamp**

Oluce Alba Table Lamp was designed by Mariana Pellegrino. The table light for the Alba collection was inspired by a single drop of water which was recreated with a mouth-blown opaline glass shade which delicately balances on an asymmetrical 'L' shaped brass base. A timeless opaline shade that creates a diffused glow which is ideal for setting a relaxing ambience in a lounge area.