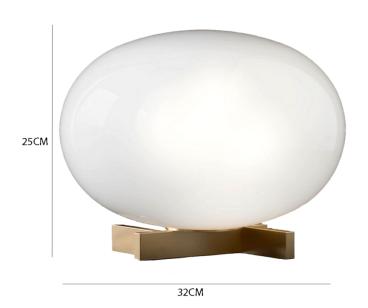

### PRODUCT SPECIFICATION

Light Source: 1X Max 60W, E27 (included)

IP Code:

Dimming: In line dimmer included on cable

Dimensions: Width: 32cm

Height: 25cm

For all sales and technical enquiries, please contact: