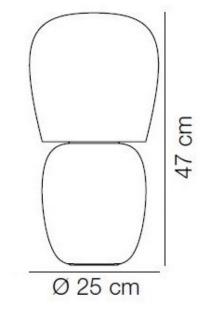

#### PRODUCT SPECIFICATION

Light Source: 1 x Max 30W E27 (excluded)

IP Code: 20

**Dimming:** In line on/off switch included on cable.

Dimensions: Ø25cm

Height: 47cm

Cable Length: 160cm

For all sales and technical enquiries, please contact: