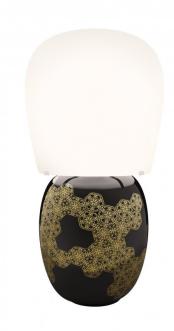

## **KDLN Hive Table Lamp**

This art deco inspired design uses a golden patterned Japanese vase style design with a delicate opal glass shade resting on top. KDLN describes this design by saying 'the freedom to merge styles and influences to create a one-of-a-kind object and the third firing technique to produce fine decoration in pure gold'. The enameled base uses a 'third firing' technique that makes the gold plating and colour of the base as vibrant and shimmering as possible. This makes this KDLN table lamp a striking new addition to your home.

The opal diffuser is double layered for the perfect diffused light that fills the surroundings with an ambient atmosphere. The mouth-blown opal frosted glass adds a simply elegant touch to the overall design. Place this lamp on a bedside table or shelf to bring a designer touch to your home.