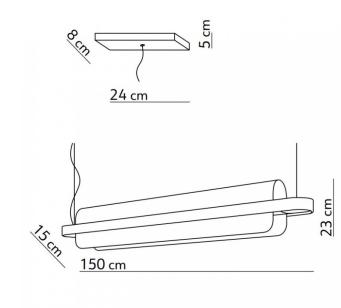

#### **PRODUCT SPECIFICATION**

| Light<br>Source: | 60W, 2700K, 5040 Lumens                                                                                         |
|------------------|-----------------------------------------------------------------------------------------------------------------|
| IP Code:         | 20                                                                                                              |
| Dimming:         | Dimmable via 1-10V dimming systems. Please consult your electrician, additional wiring may be required on site. |
| Dimensions:      | Width: 150cm<br>Shade Height: 23cm<br>Shade Depth: 15cm<br>Cable Length: 180cm                                  |