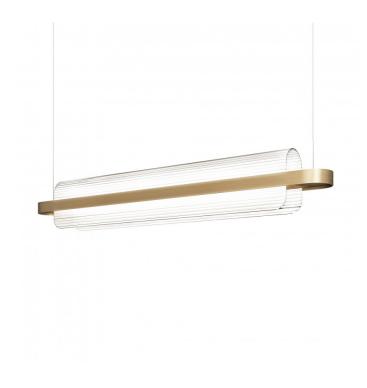

## We currently have limited stock of one of these items in our Clearance section.

David

Village Lighting

The Nami suspension was designed by Alberto Saggia & Valerio Sommella and aims to emulate waves on water that glisten in the sun. Nami, meaning wave in Japanese, uses the unique rippled glass to play with light and perspectives. The resemblance of the enigma of water and the ocean is reflected onto surfaces around the shade as the light and shadows play on the rippled glass. The textured shade encompasses a metallic structure that is available in a selection of colour finishes, such as black or brass. This structure houses the integrated LED light source that produces a clean bright lumen output ideal for downlighting a dining table or having a stunning uplight to reflect the glass patterns on the ceiling.

The tranquil ocean-like refections made by the glass encompass the tranquillity and calmness of Japanese culture. Taking time to enjoy the simple things in life is the essence that this suspension lamp by KDLN is aiming to emit. Paired with the black or brass metallic structure, the shimmering effect is brought to life.