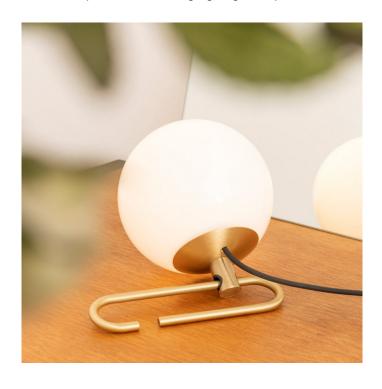

# Artemide nh 1217 table lamp

A modern intake on the traditional Chinese lanterns, the nh1217 table lamp was designed by Neri&Hu Design and Research Office for Artemide. The lamp has a flexible brass handle functions either as a base to use for a table light or suspend from the ceiling or hang on the wall. The handle allows you to move around the , and adjust the light to your liking and mood. Nh1217 has a hand blown glass diffuser and a brass handle, all together building on the interaction between detail, material and experience.

## PRODUCT SPECIFICATION

Light Source: 1 x Max 5W E14 LED (excluded)

IP Code: 20

**Dimming:** In line on-off switch included on cable.

Dimensions: Diffuser: Ø14cm

Height: 12.7cm Width: 17cm