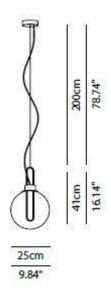

#### PRODUCT SPECIFICATION

| Light Source: | 16.2W, 3000K, 2400 Lumens |
|---------------|---------------------------|
| IP Code:      | 20                        |
| Dimming:      | Non-dimmable.             |