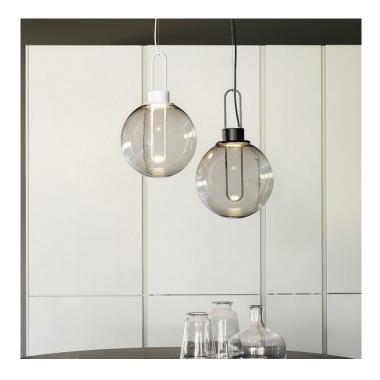

# Modoluce Orb 40 LED suspension

SOURCE: https://www.davidvillagelighting.co.uk/product/Modoluce-Orb-40-LED-suspension/18621

## **Modoluce Orb 40 Suspension**

Single suspension or on cluster compositions. Globe diffuser in smoked PMMA and painted metal structure.

Also available with a chrome, copper or brass structure. Dimmable version also available. Please contact us for more details.