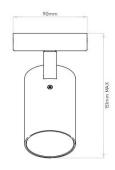

#### PRODUCT SPECIFICATION

Light Source: 1 x Max 6W LED GU10 (excluded)

IP Code: 44

**Dimming:** Dimmable via mains phase dimming.

**Dimensions:** Depth: 15cm

Diameter: 9cm

For all sales and technical enquiries, please contact: