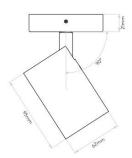

## Astro Aqua Single Wall/Ceiling Light

The single spotlight in the Aqua collection, the Aqua Single spotlight can tilt at up to 90°. You can mount the Aqua Single on the wall or the ceiling, an an IP44 means its suitable for bathroom installation, zones 2 and 3.

#### PRODUCT SPECIFICATION

Light Source: 1 x Max 6W LED GU10 (excluded)

IP Code: 44

**Dimming:** Dimmable via mains phase dimming.

**Dimensions:** Depth: 15cm

Diameter: 9cm

For all sales and technical enquiries, please contact: