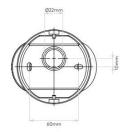

#### PRODUCT SPECIFICATION

Light Source: 1 x Max 6W LED GU10 (excluded)

IP Code: 44

**Dimming:** Dimmable via mains phase dimming.

**Dimensions:** Depth: 15cm

Diameter: 9cm

For all sales and technical enquiries, please contact: