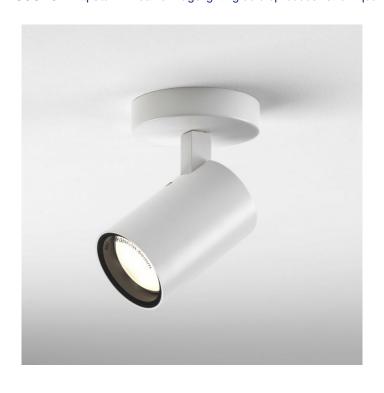

## Astro Aqua Single Wall/Ceiling Light

The single spotlight in the Aqua collection, the Aqua Single spotlight can tilt at up to 90°. You can mount the Aqua Single on the wall or the ceiling, an an IP44 means its suitable for bathroom installation, zones 2 and 3.

The spotlight is dimmable when using a compatible, dimmable light source.