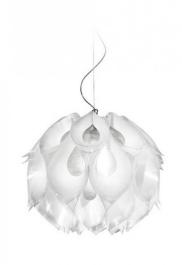

## **Slamp Flora Suspension Light**

The Flora Suspension was designed by Zahini de Zanine for Slamp and is a perfect combination of natural beauty and modern technology. The design was inspired by a Swiss cheese plant, Zanine was inspired to utilise metal to grant the illusion of petals, these petals encapsulate the light source and result in a beautiful light pattern when the lamp is switched on which projects into the room.

This suspension comes in a range of materials depending on your desired colour finish. The range of finishes that are available all shine in their own way and create a vibrant lighting solution that is a great addition to a wide range of contemporary interiors. The Slamp Flora Suspension is perfect for providing warm ambient lighting in living areas, above dining tables and in your bedroom to create a cosy and inviting environment.