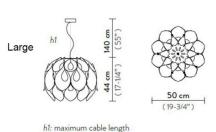

#### PRODUCT SPECIFICATION

Light Source: 3 x Max 12W E27 LED (excluded)

IP Code: 20

**Dimming:** Dimmable via mains phase dimming.

Dimensions: Large:

Ø50cm

Height: 44 cm

Maximum Cable Length: 140cm