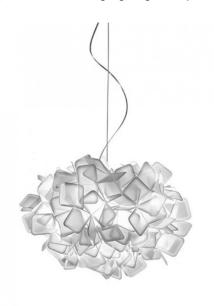

## Slamp Clizia Suspension

If you are looking for a functional light that is also guaranteed to catch your eye then the Slamp Czilia Suspension is for you. This luminaire is a brilliant combination of natural influences and a geometric design, the Czilia is hand made from Slamp's own semi translucent material Opalflex which resembles beautiful sea glass.

This suspension makes a perfect mood light. The Czilia light attracts attention thanks to its uncluttered appearance yet without completely dominating the room. This luminaire resembles a cloud that shines brightly through the sun behind it, or like a canopy whose leaves create an effective combination of light and shade. This bold design is available in a range of colours and sizes. The product is magnetic, allowing both easy assembling and the ability to remove for cleaning.