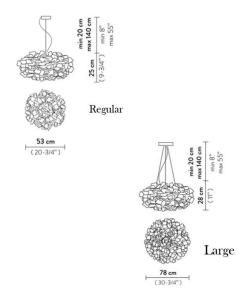

#### PRODUCT SPECIFICATION

Light Source: 2 x Max 12W E27 LED (excluded)

IP Code: 20

**Dimming:** Dimmable via mains phase dimming.

Dimensions: Ø53cm

Height: 25cm

Maximum Cable Length: 140cm

For all sales and technical enquiries, please contact: