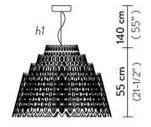

#### **PRODUCT SPECIFICATION**

Light Source: 70W, 2700K, 7000 Lumens IP Code: 20 Dimming: Dimmable via Triac dimming. Dimensions: Ø79cm Height: 55cm

h1: maximum cable length

David

Village Lighting