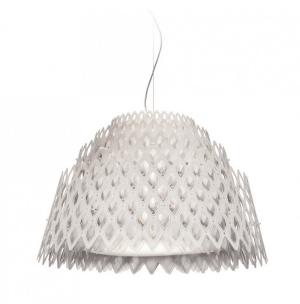

# Slamp Charlotte Half Suspension

Charlotte was created from a world of illusion, from the challenge of turning a two-dimensional element infinitely multiplying shapes. The light resembles that of waves pulling away from the shore, leaving little-illuminated drops behind. The hexagonal openings throughout the shade4 allow the light to fall into the room and be intensified by the pattern. This emphasises the light emitted and reflects the concentric design.

The Slamp Charlotte Half Suspension is a modern and elegant design, curated by Doriana and Massimiliano Fuksas. The shade is composed of layers of white Cristalflex®, a plastic based material patented by Slamp, with concentric hexagonal openings. Charlotte Half Suspension is a handmade product that is manufactured according to Slamp's high standards of quality.