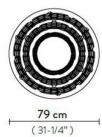

#### **PRODUCT SPECIFICATION**

Light Source: 70W, 2700K, 7000 Lumens IP Code: 20 Dimming: Dimmable via Triac dimming. Dimensions: Ø79cm Height: 55cm

h1: maximum cable length

David

Village Lighting