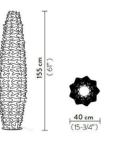

#### **PRODUCT SPECIFICATION**

20

Light Source: 2 x Max 12W E27 LED (excluded)

IP Code:

**Dimming:** In line on/off switch included on cable.

Dimensions: X Large: Ø40cm Height: 155cm

X Large

XX Large