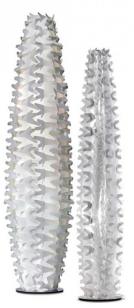

## **Slamp Cactus Floor Lamp**

Crafted from high quality Opalflex and designed by Adriano Rachele, the Slamp Cactus Floor Lamp is guaranteed to turn heads. Opalflex is a material patented by Slamp that utilises polymers to create a recyclable synthetic material. Thanks to the material and the unusual design, this floor lamp emits a soft diffused glow and results in impressive light reflections that are projected into your room when the lamp is turned on.

Cactus provides a unique and characteristic light, whilst the neutral colours of the proposed finishes make it very versatile to be included in different furnishing styles. The Cactus Floor Lamp is perfect for mood lighting, ideal in your lounge area, bedroom or dining area. Really any room in your home that requires a relaxing ambience can benefit from this floor lamp.

#### **PRODUCT SPECIFICATION**

20

Light Source: 2 x Max 12W E27 LED (excluded)

IP Code:

**Dimming:** In line on/off switch included on cable.

Dimensions: X Large: Ø40cm Height: 155cm

X Large

XX Large