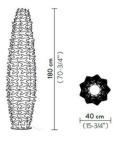

#### **PRODUCT SPECIFICATION**

20

Light Source: 2 x Max 12W E27 LED (excluded)

IP Code:

**Dimming:** In line on/off switch included on cable.

Dimensions: X Large: Ø40cm Height: 155cm

X Large

XX Large