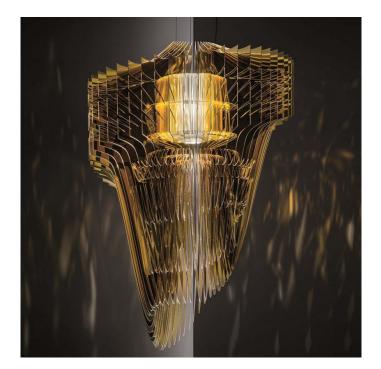

## Slamp Aria Gold LED Suspension

David

Village Lighting

Designed by Zaha Hadid, the Aria Gold Suspension is fluid and dynamic. This beautiful and lavish lighting design consists of 50 layers of patented Cristalflex panels coated in a gold powder finish, suspended from a round canopy by three cables. These panels are arranged around an LED light source and each is completely unique and different from the next. The design emits luxury and makes a perfect statement piece in contemporary environments, both residential and commercial, creating a lavish ambience. This decorative light is designed to offer diffused light as well as a bold design to any interior space.

The Aria Gold Suspension is a dramatic modern day chandelier that is perfect for use in hallways, bedrooms, dining areas and hotel lobbies. Hadid's design is also available in <u>two other</u> finishes, making it easy to fit with a multitude of décor options.