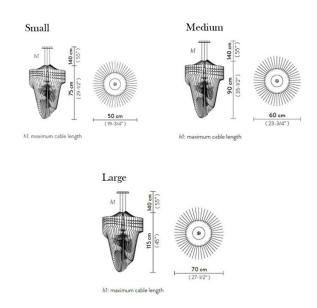

#### PRODUCT SPECIFICATION

Light Source: 35W, 2700K, 3500 Lumens

IP Code:

**Dimming:** Dimmable via Triac dimming.

Dimensions: Small: Ø50cm Height: 75cm

20

**Medium**: Ø60cm Height: 90cm

Large: Ø70cm Height: 115cm

Maximum Cable Length: 140cm