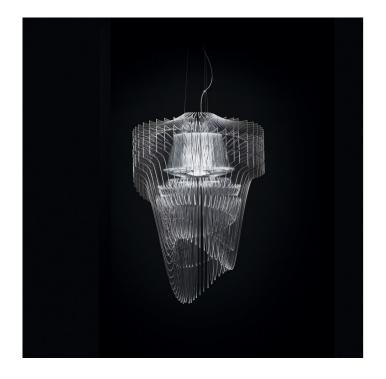

## Slamp Aria Transparent LED Suspension

Designed by Zaha Hadid, the Aria Transparent LED Suspension is fluid and dynamic. This beautiful and lavish lighting design consists of 50 layers of patented Cristalflex panels, suspended from a round canopy by three cables. These panels are arranged around an LED light source and each is completely unique and different from the next. The dramatic design emits modern luxury and makes a perfect statement piece in contemporary environments, both residential and commercial, creating a lavish ambience. This decorative light is designed to offer diffused light as well as a bold design to any interior space.

David

Village Lighting

The Aria Transparent Suspension is a dramatic modern day chandelier that is perfect for use in hallways, bedrooms, dining areas and hotel lobbies. Hadid's design is also available in <u>two</u> other finishes, making it easy to fit with a multitude of décor options.