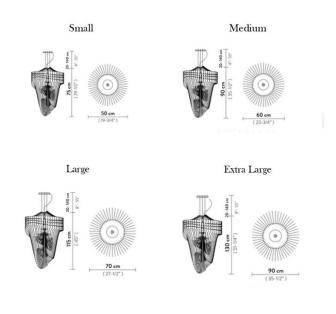

### **PRODUCT SPECIFICATION**

20

Light Source: 35W, 2700K, 3500 Lumens

IP Code:

- **Dimming:** Dimmable via Triac dimming.
- Dimensions: Small: Ø50cm

Height: 75cm

Medium: Ø60cm Height: 90cm

Large: Ø70cm Height: 115cm

X-Large: Ø90cm Height: 130cm

Maximum cable length: 140cm