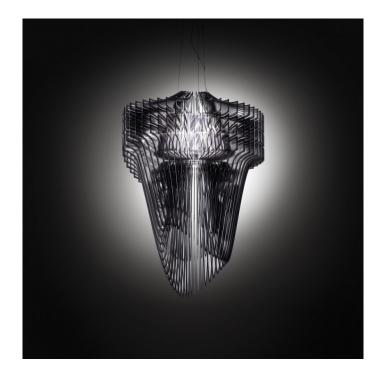

## Slamp Aria XL Black LED Suspension

Designed by Zaha Hadid, the Aria XL Black Fade Suspension is fluid and dynamic. This beautiful and lavish lighting design consists of 50 layers of patented Cristalflex panels coated in a black finish, suspended from a round canopy by three cables. These panels are arranged around an LED light source and each is completely unique and different from the next. The dramatic design emits modern luxury and makes a perfect statement piece in contemporary environments, both residential and commercial, creating a lavish ambience. This decorative light is designed to offer diffused light as well as a bold design to any interior space.

David

Village Lighting

The Aria Black Fade Suspension is a dramatic modern day chandelier that is perfect for use in hallways, bedrooms, dining areas and hotel lobbies. Hadid's design is also available in <u>two</u> other finishes and a range of sizes, making it easy to fit with a multitude of décor options.