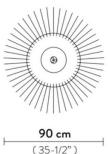

### **PRODUCT SPECIFICATION**

| Light Source: | 35W, 2700K, 3500 Lumens                               |
|---------------|-------------------------------------------------------|
| IP Code:      | 20                                                    |
| Dimming:      | Dimmable via Triac dimming.                           |
| Dimensions:   | Ø90cm<br>Height: 130cm<br>Maximum cable length: 140cm |