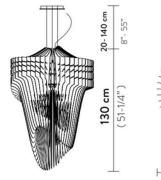

### **PRODUCT SPECIFICATION**

| Light Source: | 35W, 2700K, 3500 Lumens                               |
|---------------|-------------------------------------------------------|
| IP Code:      | 20                                                    |
| Dimming:      | Dimmable via Triac dimming.                           |
| Dimensions:   | Ø90cm<br>Height: 130cm<br>Maximum cable length: 140cm |