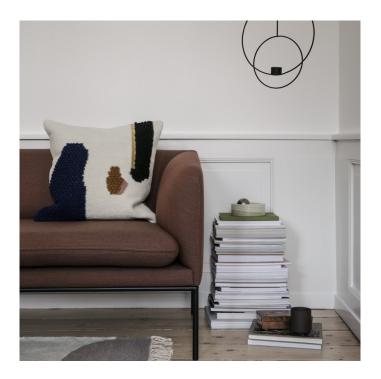

# ferm LIVING Loop Cushions pack of two

David

Village Lighting

We are challenging the classics of geometry and exploring new shapes. This process is mirrored onto a new line of textiles, cushions and accessories centred in engaging forms. We used the special loop weaving technique to create the 3D effect and to form the unique pattern. The Kelim cushions with the unique design is made of New Zealand wool, which is an incredibly soft and itch-free quality.

#### **PRODUCT SPECIFICATION**

Dimensions: Width 50cm Height 50 cm

For all sales and technical enquiries, please contact:

+44 (0)114 263 4266 info@davidvillagelighting.co.uk www.davidvillagelighting.co.uk