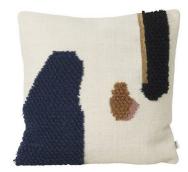

# ferm LIVING Loop Cushions pack of two

David

Village Lighting

We are challenging the classics of geometry and exploring new shapes. This process is mirrored onto a new line of textiles, cushions and accessories centred in engaging forms. We used the special loop weaving technique to create the 3D effect and to form the unique pattern. The Kelim cushions with the unique design is made of New Zealand wool, which is an incredibly soft and itch-free quality.

#### **PRODUCT SPECIFICATION**

Dimensions: Width 50cm Height 50 cm

For all sales and technical enquiries, please contact:

+44 (0)114 263 4266 info@davidvillagelighting.co.uk www.davidvillagelighting.co.uk