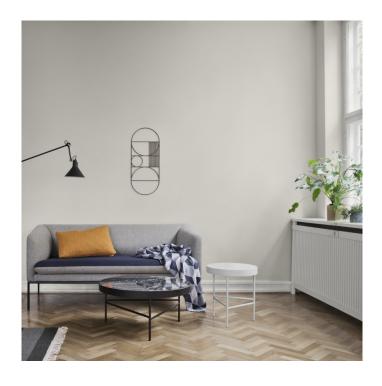

## ferm LIVING Marble Table

Bring this spectacular Marble table into your home and place it in your preferred spot, whether by the bed, the armchair or the sofa. It will look fantastic no matter where you place it.

With a solid marble surface in brown or black and with a matching colour powder coated metal frame.

Care instructions: Wipe with a damp cloth