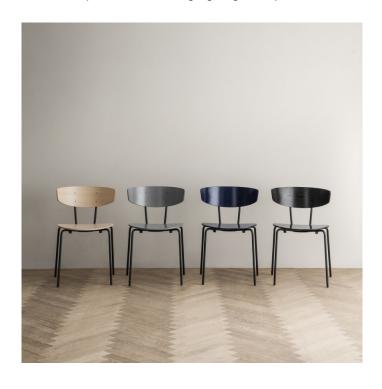

## ferm LIVING Herman Chair

The surfaces are made of oak veneer and supported by the lightweight design of powder coated metal. The Herman Chair will welcome you with its wide backrest making sure you will sit comfortably for hours and hours. The chairs are easily stacked, and as a nice added detail the angles of the wooden backrests are designed so the chairs can hang on the table. This way you can easily clean underneath the table and the chairs won't take up space when you don't need them. The Danish Herman Studio designed the Herman Chair, and it is produced by ferm LIVING.