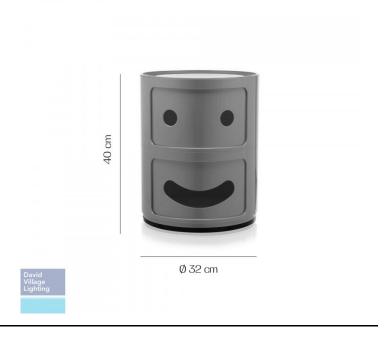

#### PRODUCT SPECIFICATION

Dimensions: 40cm height

Ø 32cm

For all sales and technical enquiries, please contact:

+44 (0)114 263 4266

info@davidvillagelighting.co.uk

www.davidvillagelighting.co.uk