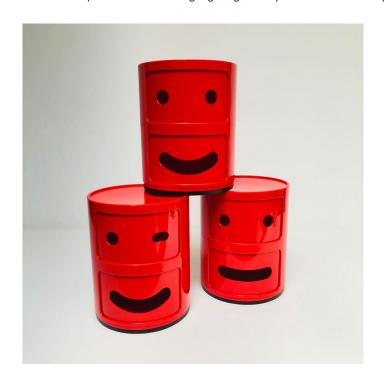

## Componibili Smile by Kartell

While retaining its original design by Anna Castelli Ferrieri, the iconic Componibili storage unit underwent a makeover by Italian designer Fabbio Novembre. Fabbio added a playful kick to the classic design, with the use of emojis. The Componibili Smile has the same holes, used to open each compartment, re-positioned to form the eyes or mouth opening.

The Componibili Smile collection are available in a red metallic colour and you can select between 3 emojis. This Componibili is the same size as the classic <u>2 compartment Componibili</u> and can be combined with others and stacked on top of others, if you wish to create your own unit. Its an ideal choice for a children's room or if you wish to add a vibrant kick into your home's decor.