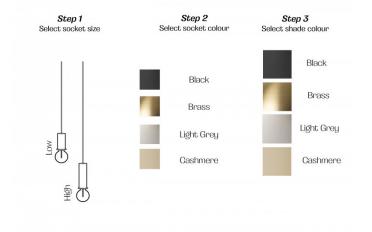

Offered in a fully compatible series of multiple shapes and colours, COLLECT Lighting gives you the freedom to create beautiful lighting solutions. Simply select your chosen lampshade and pair with the series' decorative brass ring and one of two socket pendants.

The socket pendant comes complete with a decorative brass ring, canopy ceiling mount and 3M fabric-covered electrical cord.