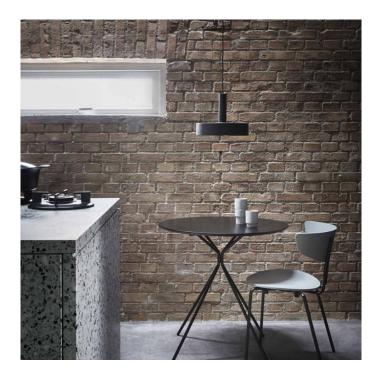

## ferm LIVING Collect Pendant -Record

With a seemingly infinite range of expressions, ferm LIVING's innovative and interchangeable lighting system allows you to create customised and contemporary looks in each and every room.

Offered in a fully compatible series of multiple shapes and colours, COLLECT Lighting gives you the freedom to create beautiful lighting solutions. Simply select your chosen lampshade and pair with the series' decorative brass ring and one of two socket pendants.

The socket pendant comes complete with a decorative brass ring, canopy ceiling mount and 3M fabric-covered electrical cord.