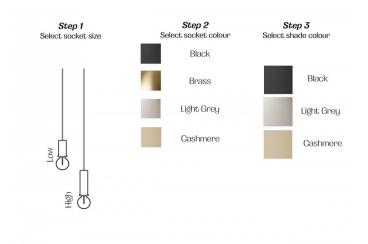

## ferm LIVING Collect Pendant - Cone

With a seemingly infinite range of expressions, ferm LIVING's innovative and interchangeable lighting system allows you to create customised and contemporary looks in each and every room. Offered in a fully compatible series of multiple shapes and colours, COLLECT Lighting gives you the freedom to create beautiful lighting solutions. Simply select your chosen lampshade and pair with the series' decorative brass ring and one of two socket pendants.

The socket pendant comes complete with a decorative brass ring, canopy ceiling mount and 3M fabric-covered electrical cord.

#### PRODUCT SPECIFICATION

Light Source: 1 x max 25W E27 (excluded)

OR

1 x max 13W LED E27 (excluded)

IP Code: 20

**Dimming:** Dimmable via mains phase dimming.

Dimensions: Low socket - H 10.2 x W 6 x D 6 cm

High socket - H 17 x W 6 x D 6 cm Cone Shade - Ø 25 x H 12cm