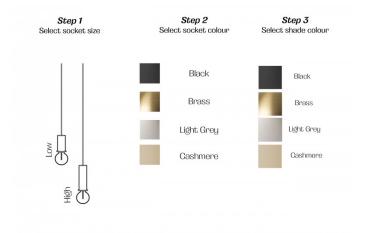

## ferm LIVING Collect Pendant -Dome

With a seemingly infinite range of expressions, ferm LIVING's innovative and interchangeable lighting system allows you to create customised and contemporary looks in each and every room. Offered in a fully compatible series of multiple shapes and colours, COLLECT Lighting gives you the freedom to create beautiful lighting solutions. Simply select your chosen lampshade and pair with the series' decorative brass ring and one of two socket pendants.

#### PRODUCT SPECIFICATION

| Light Source: | 1 x max 25W E27 (excluded)<br>OR<br>1 x max 13W LED E27 (excluded)                                    |
|---------------|-------------------------------------------------------------------------------------------------------|
| IP Code:      | 20                                                                                                    |
| Dimming:      | Dimmable via mains phase dimming.                                                                     |
| Dimensions:   | Low socket - H 10.2 x W 6 x D 6 cm<br>High socket - H 17 x W 6 x D 6 cm<br>Dome Shade: Ø 38 x H 16 cm |