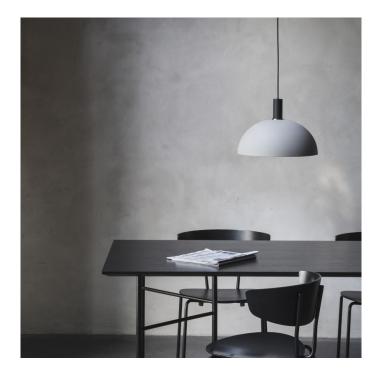

## ferm LIVING Collect Pendant -Dome

With a seemingly infinite range of expressions, ferm LIVING's innovative and interchangeable lighting system allows you to create customised and contemporary looks in each and every room. Offered in a fully compatible series of multiple shapes and colours, COLLECT Lighting gives you the freedom to create beautiful lighting solutions. Simply select your chosen lampshade and pair with the series' decorative brass ring and one of two socket pendants.

The socket pendant comes complete with a decorative brass ring, dusty blue ceiling cup and a fabric cord of 3 meter.