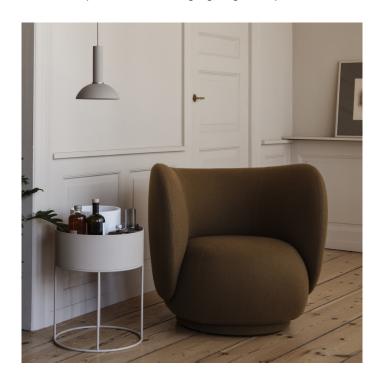

## ferm LIVING Collect Pendant - Hoop

With a seemingly infinite range of expressions, ferm LIVING's innovative and interchangeable lighting system allows you to create customised and contemporary looks in each and every room. Offered in a fully compatible series of multiple shapes and colours, COLLECT Lighting gives you the freedom to create beautiful lighting solutions. Simply select your chosen lampshade and pair with the series' decorative brass ring and one of two socket pendants.

The socket pendant comes complete with a decorative brass ring, canopy ceiling mount and 3M fabric-covered electrical cord.