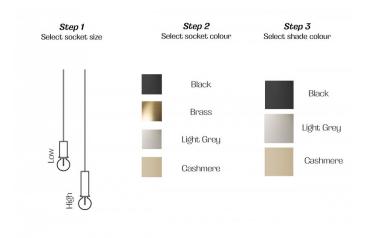

## PRODUCT SPECIFICATION

Light Source: 1 x max 25W E27 (excluded)

OR

1 x max 13W LED E27 (excluded)

IP Code: 20

**Dimming:** Dimmable via mains phase dimming.

Dimensions: Low socket - H 10.2 x W 6 x D 6 cm

High socket - H 17 x W 6 x D 6 cm Hoop Shade - Ø 20 x H 7 cm