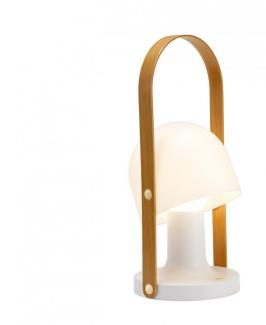

## Marset FollowMe LED Plus Portable Table lamp

The FollowMe broke molds and forged a new path in lighting: a beautiful, portable lamp to carry everywhere, a personal object of light and warmth. Three years and many accolades later and Marset is ready to launch a new version, with a larger size and greater light output: the FollowMe Plus.

FollowMe Plus complements its classic predecessor. While the original size is perfect for cozy areas, the Plus reproduces the same warmth and quality of light with greater power. This version stands out for its ability to create entire atmospheres, and is great as a table lamp, desk lamp, or even on the floor.

The FollowMe's oak handle invites you to carry it with you. Both sizes utilize LED technology and have a tilting polycarbonate screen that offers both cozy atmospheric light and direct reading light. A three-position dimmer regulates the light intensity, allowing for a continuous output of between 5 to 20 hours, and the micro USB charging cable makes charging your FollowMe quick and easy.