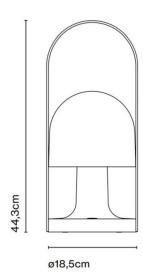

#### PRODUCT SPECIFICATION

Light Source: 5W, 2700K, 290 lumens

IP Code: 20

**Dimming:** 3 stage dimmer on lamp base

Dimensions: Ø18.5cm

Height: 44.3cm