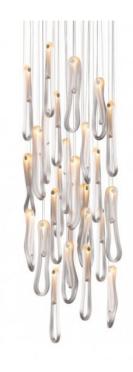

# Series 87 Chandelier Lights by Bocci

The Series 87 chandelier is a beautiful and stunning light fixture that is made up of pendants from the <u>Bocci 87 Series</u>. The lampshades are created in an interesting way, where soda water is used to trap air in a hot glass matrix which is then folded and stretched around a peg as the glass cools down.

The technique creates a unique aesthetic and with a transparent/white colour finish, the Series 87 chandelier light has an almost ethereal quality. The chandelier is made up of either 11, 14, 20, 26 or 36 pendants which are arranged on either a square, rectangular or round ceiling canopy. The light source sits in the top of the shade, which is included in the purchase, with the choice between a Xenon 10W or LED 1.5W light bulb. The cable lengths are non-adjustable and are arranged perfectly to provide a wonderful look and effective illumination.