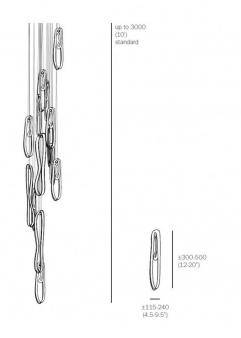

The technique creates a unique aesthetic and with a transparent/white colour finish, the Series 87 chandelier light has an almost ethereal quality. The chandelier is made up of either 11, 14, 20, 26 or 36 pendants which are arranged on either a square, rectangular or round ceiling canopy. The light source sits in the top of the shade, which is included in the purchase, with the choice between a Xenon 10W or LED 1.5W light bulb. The cable lengths are non-adjustable and are arranged perfectly to provide a wonderful look and effective illumination.

#### PRODUCT SPECIFICATION

Light Source: Max 10W G4 Xenon (included)

or

Max 1.5W G4 LED (included)

IP Code: 20

**Dimming:** Dimmable using trailing edge dimming

Dimensions: Shade Height: 30cm-50cm

Shade Width: 11.5cm-24cm Ceiling Canopy Height: 3.2cm Max Cable Length: 300cm