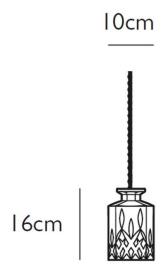

#### PRODUCT SPECIFICATION

Light Source: 1 x Max 4.5W E27 LED (included)

IP Code: 20

**Dimming:** Dimmable via mains phase dimming.

Dimensions: Shade Height: 16cm

Cable Length: 300cm Ceiling Rose: Ø12cm

For all sales and technical enquiries, please contact: