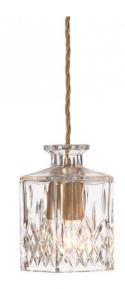

## Lee Broom Decanterlight Square Pendant

The Lee Broom Square Decanterlight Pendant is part of the Decanterlight collection which was released in 2010 and is an expansion of the original range which was initially crafted from vintage decanters. The Decanterlight Square features the classic decorative Crystal glass shade with Brushed Brass details, an elegant lighting solution that is intended to be suspended in clusters - but can be displayed individually.

This square version has a similar shape to an old-fashioned perfume bottle, embodying a luxurious look and feel, especially once lit. The clear crystal shade allows you to see the bulb which produces a warm ambient illumination to your space with little diffusion. The Lee Broom Decanterlight Square is perfect for your kitchen, living room, hallway and staircase.