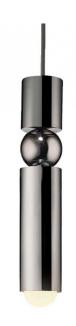

## Lee Broom Fulcrum Singular Pendant

The Lee Broom Fulcrum Pendant is considered an exploration of the role between pivots and supports, this cylindrical pendant structure is crafted from steel and suspended around a central sphere. This provides the pendant with a simple streamlined design, and although it takes up little space, the Fulcrum pendant should not be underestimated.

The dimmable function of the Fulcrum Singular Pendant will allow you to perfectly set the tone of any room and create the perfect ambience. The Fulcrum Light pendant is available in Gold, Chrome and Matte black.