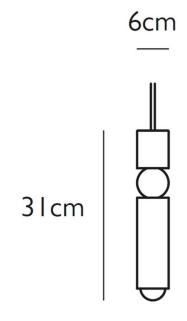

#### PRODUCT SPECIFICATION

Light Source: 1 x Max 6.2W E27 LED (included)

IP Code: 20

**Dimming:** Dimmable using leading edge (Triac).

Dimensions: Ø6cm

Length: 31cm Ceiling rose: Ø12cm Ceiling Rose Height: 3.3cm Cable Length: 300 cm