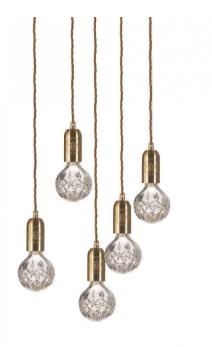

## Crystal Bulb 5 Piece Chandelier Light by Lee Broom

The Crystal Bulb 5-piece Chandelier is made up of 5 individual pendants from the Lee Broom Crystal Bulb Collection, all suspended from a matching ceiling canopy. Each pendant has a beautiful crystal bulb boasting a pattern that takes inspiration from traditional cutting craftsmanship and replicates the design of traditional whiskey glasses and decanters. The Crystal Bulb 5-piece Chandelier is available in either a chrome or brass finish with the choice of clear or frosted bulbs. The clear bulb allows for a more exposed glow, whereas the frosted bulb offers a diffused glow.

The Lee Broom Crystal Bulb Chandelier provides effective illumination and provides a sophisticated, classy and decadent addition to a range of interiors. Display it in your entryway, over a kitchen island, above a dining table or even on a staircase. Similarly, in commercial settings, the 5-piece chandelier adds a touch of class to environments such as restaurants, bars, shops and hotels.