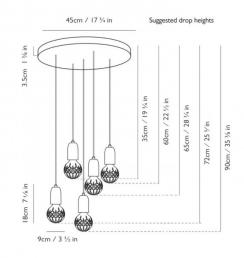

#### **PRODUCT SPECIFICATION**

LEE BROOM

LA5037

Light Source: 5 x Max 2W E27 LED (included)

| IP Code:    | 20                                                                                                 |
|-------------|----------------------------------------------------------------------------------------------------|
| Dimming:    | Dimmable via mains phase dimming.                                                                  |
| Dimensions: | Each Pendant: Ø9cm<br>Pendant Height: 18cm<br>Ceiling Canopy: Ø45cm<br>Maximum Cable Length: 300cm |