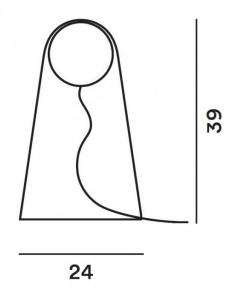

#### PRODUCT SPECIFICATION

Light Source: 8.5W, 2700K, 655 lumens

IP Code: 20

**Dimming:** In line on/off switch included on cable

or

Integrated dimmer on the product

Dimensions: 24cm width

39cm height