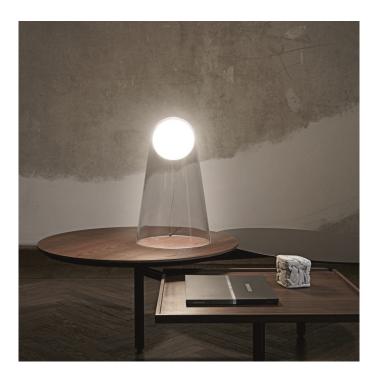

## Satellight Table Lamp by Foscarini

The Satellight LED table lamp is part of the best-selling Foscarini Satellight collection, a range designed by Eugeni Quitllet in 2017. The table lamp is characterised by its cone shape which holds a beautiful glass sphere in the top. This makes the globe appear as if it is floating, evoking images of the moon in the night sky.

The table light has an integrated LED light source which is held inside the sphere, softly diffusing throughout the room to create a cosy and warm atmosphere. Suitable for many spaces such as lounges, bedrooms, receptions areas and dining rooms, the Satellight LED table light can be enjoyed in both commercial settings and homes on tables, desks, side tables and shelves. Also choose between a non-dimmable version, with an on/off switch or a dimmable version, with a touch dimmer to have the perfect fit for your interior.