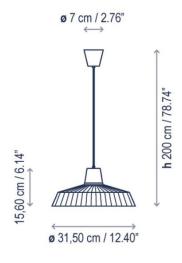

### PRODUCT SPECIFICATION

Light Source: 8W, 2700K, 664 Lumens

IP Code: 66

**Dimming:** Dimmable via Triac dimming.

Dimensions: Shade: Ø31.5cm

Shade Height: 15.6cm Maximum Drop: 200cm Ceiling Rose: Ø7cm