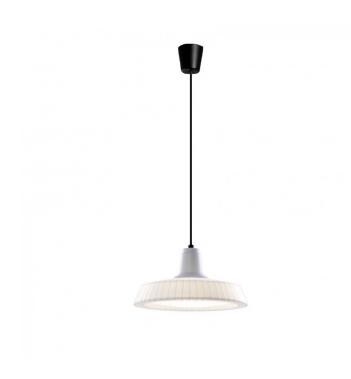

## **Bover Marietta LED Outdoor Pendant Light**

The Marietta LED outdoor pendant is a contemporary, enveloping and decorative light designed by Joana Bover. The lampshade is made from white polyethylene, making it suitable for the outdoors and has a textured and wave-like design that is chic and stylish. The warm glow is nicely diffused and produces a downward directed light that is perfect for putting over tables in patios and terraces.

Perfect for many settings, the Marietta LED outdoor pendant light can be used in home gardens or commercial exteriors to provide needed light under the dark sky. The classic design and sleek, clean lines make this pendant universal and will stand the test of time. The pendant light also comes with an integrated LED light source making it long-lasting and environmentally friendly and is dimmable to create the atmosphere you want.