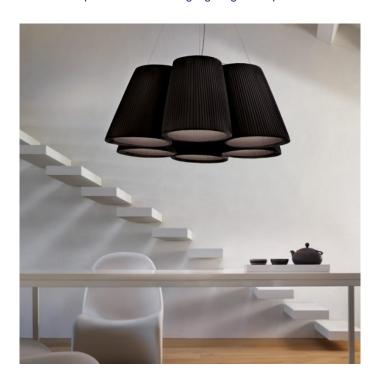

# **Modoluce Florinda 6 Suspension**

Florence Suspension with 6 shades in hand folded pleated material, available in 6 colours: white, beige, fuschia, black, purple, orange or dark brown.

A timeless design, which gives a wonderful light and shadow effect.