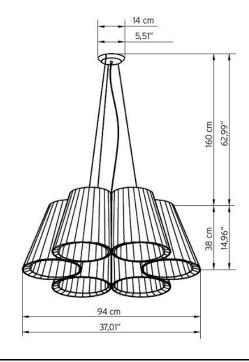

#### PRODUCT SPECIFICATION

**Light Source:** 6 x 70W E27 + 1 x 42W E14 (excluded) **Dimming:** Dimmable via mains phase dimming.

Dimensions: Ø 94cm shade

200 cm drop height 38 cm shade height

For all sales and technical enquiries, please contact: