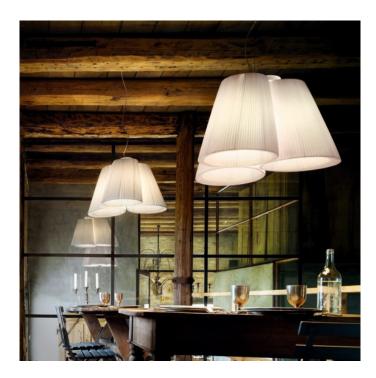

### **Modoluce Florinda 3 Pendant**

David

Village Lighting

Suspension with 3 shades in hand folded pleated fabric.

A timeless design, which gives a wonderful light and shadow effect.

Available in other colours; please contact us for details.