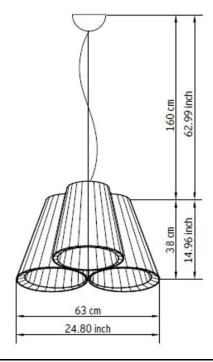

#### PRODUCT SPECIFICATION

| Light Source: | 3 x Max 70W E27 (excluded)        |
|---------------|-----------------------------------|
| IP Code:      | 20                                |
| Dimming:      | Dimmable via mains phase dimming. |
| Dimensions:   | Shade Diameter: 63cm              |