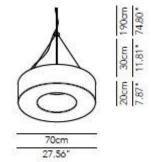

## **Modoluce Atollo Suspension**

Oversized suspension, made from white polyethylene, with chrome plated detail.

This 70cm diameter version is as a single wire suspension.

The 70cm version is also available as a 3 wire suspension, please contact us for more infomation.

Also available with a 100cm diameter and a 150cm diameter.

For further details on pricing, lamp options & sizes please contact us .