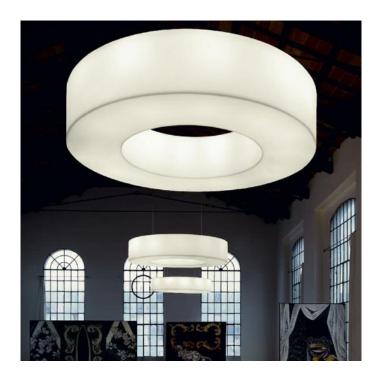

## **Modoluce Atollo Suspension**

Oversized suspension, made from white polyethylene, with chrome plated detail.

This 70cm diameter version is as a single wire suspension.

The 70cm version is also available as a 3 wire suspension, please contact us for more infomation.

Also available with a 100cm diameter and a 150cm diameter.

For further details on pricing, lamp options & sizes please contact us .