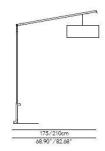

#### PRODUCT SPECIFICATION

Light Source: 1 x Max 70W E27 (excluded)

IP Code: 20

Dimensions: Shade: Ø60cm

Depth: 175cm Height: 200cm

For all sales and technical enquiries, please contact:

+44 (0)114 263 4266