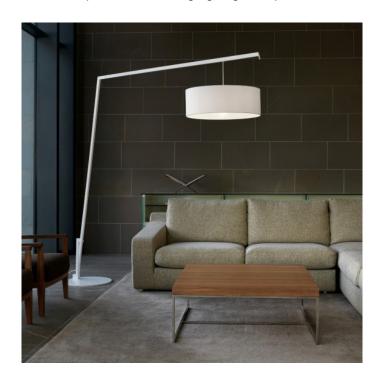

## **Modoluce Angelica Floor Lamp**

Oversized Angel Floor Lamp - with cantilevered arm adjustable in 2 positions, and on the axis of  $160^{\circ}$ .

Matt painted metal structure available in white, or black finish.

#### PRODUCT SPECIFICATION

Light Source: 1 x Max 70W E27 (excluded)

IP Code: 20

Dimensions: Shade: Ø60cm

Depth: 175cm Height: 200cm

For all sales and technical enquiries, please contact:

+44 (0)114 263 4266