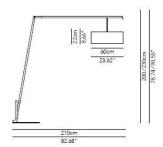

#### PRODUCT SPECIFICATION

Light Source: 1 x Max 70W E27 (excluded)

IP Code: 20

Dimensions: Shade: Ø60cm

Depth: 175cm Height: 200cm

For all sales and technical enquiries, please contact:

+44 (0)114 263 4266