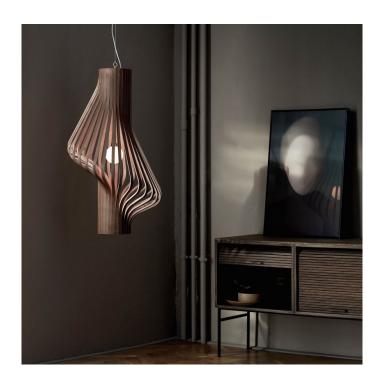

### **Diva Pendant by Northern**

Christened with a name often given to extravagant personalities, this set of bent plywood pendant lamps has a lot to live up to. Like others who share the name, Diva takes centre stage. When suspended from the ceiling, the pendant version provides an attractive focal point while softly diffusing light over the room beneath it. The shade's spiralling shape creates a multi-directional design that can be appreciated from two different vantage points, forming two distinct versions of a single design.

The floor lamp is attached to a discreet base made of polished steel. The inner stem supports a mouth-blown glass globe with a frosted surface that softens the light. Both versions of Diva are available in laminated oak or walnut, materials chosen for their ability to create sweeping, sculptural shapes that remain durable and strong. Made from 32 individual strips of wood, the lamp is handmade using the tools and techniques of traditional Norwegian laminated wood craftsmanship. Whether illuminated at night or seen in the cold light of day, Diva promises to make its presence felt.