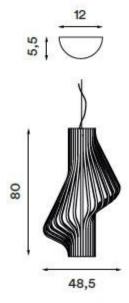

#### PRODUCT SPECIFICATION

Light Source: 1 x Max 40W G9 (excluded)

IP Code: 20

**Dimming:** Dimmable via mains phase dimming.

Dimensions: Height: 80cm

Width: 48.5cm

Ceiling Canopy: 12 x 6cm Cable Length: 370cm