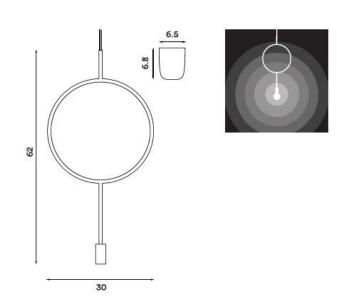

#### PRODUCT SPECIFICATION

Light Source: 1 x Max 40W E14 (excluded)

IP Code: 20

**Dimming:** Dimmable via mains phase dimming.

**Dimensions:** Height: 62cm Width: 30cm

Ceiling Rose: 6.5cm x 6.8cm Cable Length: 370cm