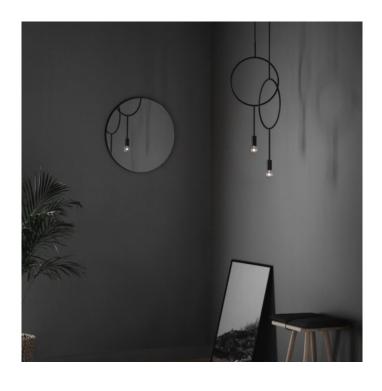

### **Circle Pendant by Northern**

With the circle as its starting point, this eye-catching pendant lamp uses simple graphic lines to create its signature round shape. Circle is a minimalist design that breaks away from traditional chandeliers to make a contemporary statement. A single light can be installed on its own to create a focal point, or be combined with several others to create unique compositions. Though simple in style, each detail has been thoughtfully considered to create a thoroughly versatile and sculptural light. With its graphic shape and creative potential, Circle is as original as it is beautiful.