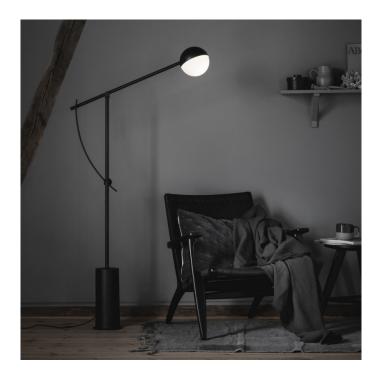

## **Balancer Floor by Northern**

Balancer is a showstopper in both function and form. Expertly crafted in black, powder-coated steel, this floor lamp offers a stunning combination of light, geometry and style. Formed by clean, architectural lines and classic geometrical shapes, Balancer is uniquely interactive. Crafted in the shape of a cylinder, a heavy base anchors the structure firmly to the floor, while the movement of the shade poses a counterweight to the frame. At the turn of a swivel key, the shade levers upwards to cast light over the surroundings, or pivots downwards to direct it towards the floor. Balancer's brightness is both diffuse and direct, creating a careful balance of atmosphere and ambient light.