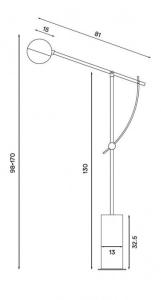

#### PRODUCT SPECIFICATION

Light Source: 1 x Max 60W E27 (excluded)

IP Code: 20

**Dimming:** In line dimmer included on cable.

Dimensions: Height: 98-170cm

Arm Length: 81cm Shade: Ø15cm Base: Ø32.5cm Base Width: 13cm Base Height: 32.5cm Cable Length: 200cm