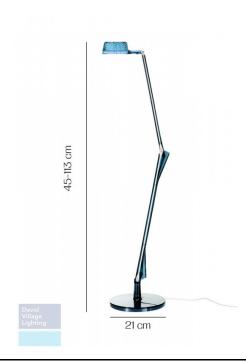

#### PRODUCT SPECIFICATION

Light Source: 5.6W, 2700K IP Code: 20 Dimming: Integrated dimmer on the product. Dimensions: 21 cm base 48-113 cm arm length