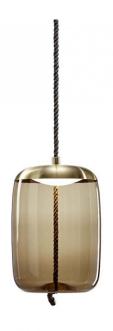

### **Brokis Knot LED Pendant**

The Brokis Knot Pendant is an easily adaptable ambient lighting solution. This design by Chiaramonte & Marin is crafted from handblown glass with natural fibre detailing, Knot creates a striking contrast by combining these two materials. The handblown shades are available in a wide range of shapes and finishes, with the fibre cable appearing to pull the bottom of the glass inward, creating a fun and unique illusion.

The glass shade of the Brokis Knot Pendants houses an integrated LED light source, which emits a soft but functional glow - your chosen glass finish will determine how diffused the illumination is. Knot Pendants are a great addition to above dining tables, over coffee tables and stairwells. Display these lights individually or as part of a cluster, combining shapes and sizes.