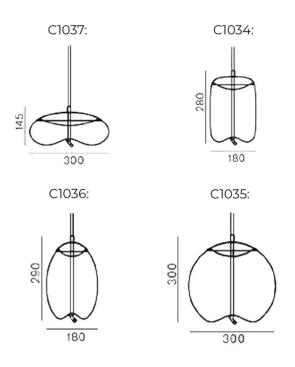

#### PRODUCT SPECIFICATION

Light Source: PC1037: 6.5W, 2700K, 773 Lumens

PC1034: 5W, 2700K, 620 Lumens PC1036: 3.4W, 2700K, 425 Lumens PC1035: 7.5W, 2700K, 954 Lumens

IP Code: 20

**Dimming:** 

Non-Dimmable.

**Dimensions:** PC1037:

Ø30cm

Height: 14.5cm

PC1034: Ø18cm Height: 28cm

PC1036: Ø18cm Height:29cm

PC1035: Ø30cm Height: 30cm