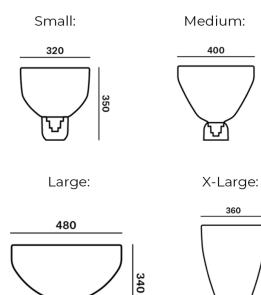

### PRODUCT SPECIFICATION

Light Source: 1 x Max 5W GU10 (excluded)

IP Code: 20

**Dimming:** In line Dimmer included on cable.

Dimensions: Small:

Ø32cm Height: 35cm

**Medium:** Ø40cm Height: 41cm

Large: Ø48cm Height: 34cm

X-Large: Ø36cm Height: 60cm

Cable Length: 120cm

600

For all sales and technical enquiries, please contact:

+44 (0)114 263 4266 info@davidvillagelighting.co.uk www.davidvillagelighting.co.uk