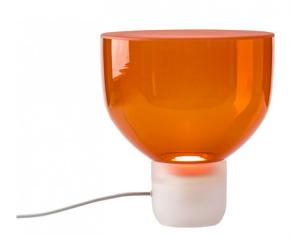

## **Brokis Lightline Table Lamp**

The Brokis Lightline Table Lamp was designed by Lucie Koldova and is a celebration of glass as a lighting material, Lightline is a perfect example of the highly skilled glass craftsmanship that goes into Brokis designs. Lightline is available in four sizes and offers numerous glass finish options, as well as allowing you to choose the colour of the detailing. For this reason, Brokis Lightline is a perfect solution for someone who wants a highly unique lighting solution.

The silhouette of this table lamp resembles an elegant vase that is placed upon a curved base, this base houses the light source and results in a diffused upwards illumination. Thanks to the sandblasted cover, Lightline produces an intimate ambient illumination which reaches its full potential when displayed in areas of relaxation such as bedrooms, living spaces, dining areas, hotels or spas. Brokis Lightline is guaranteed to be an eyecatcher in your space, boasting a contrast of textures combined with bold colour finishes.