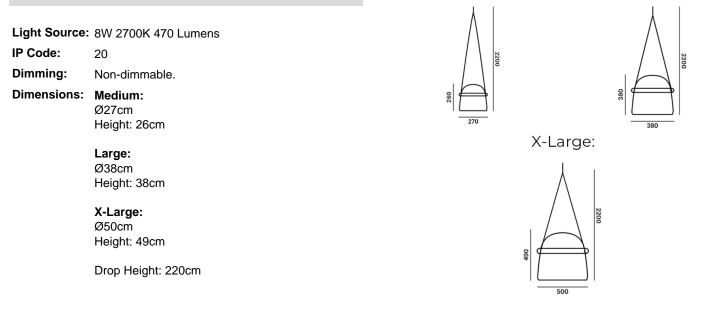

Pendant is one of the brand's most recognisable designs. This futuristic-styled glass pendant by Lucie Koldova creates a stunning interplay of material and form. Perfect for residential and commercial spaces. Display individually or in larger clusters combining sizes and finishes to create a dramatic composition.

The Brokis Mona LED Pendant is available with the following options:

Glass: Transparent, Smoke Grey, Opaline, Black or Violet.

Leather straps Black, Natural, Grey or Dark Brown

Please note, that the Mona pendant lights with grey and natural leather straps come with a white canopy, and black and dark brown leather with a black canopy.

Alternative dimming options are also available. Please contact us for more information and pricing.



### **PRODUCT SPECIFICATION**



Large:





#### For all sales and technical enquiries, please contact:

+44 (0)114 263 4266 info@davidvillagelighting.co.uk www.davidvillagelighting.co.uk