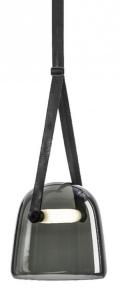

## **Brokis Mona LED Pendant**

The most versatile in the <u>Mona collection</u>, the Brokis Mona LED Pendant features a hand blown curved glass shade which is suspended by a luxurious leather strap. An integrated LED tube is fitted within the shade and the projection of light is guided down and cast upon the space below - depending on the opacity of the glass finish you choose the illumination is also diffused through the glass which results in a more even dispersion of the light.

Defined by the contrast between the two materials and the skill and craftsmanship that went into production, the Mona LED Pendant is one of the brand's most recognisable designs. This futuristic-styled glass pendant by Lucie Koldova creates a stunning interplay of material and form. Perfect for residential and commercial spaces. Display individually or in larger clusters combining sizes and finishes to create a dramatic composition.

The Brokis Mona LED Pendant is available with the following options:

Glass: Transparent, Smoke Grey, Opaline, Black or Violet.

Leather straps Black, Natural, Grey or Dark Brown

Please note, that the Mona pendant lights with grey and natural leather straps come with a white canopy, and black and dark brown leather with a black canopy.